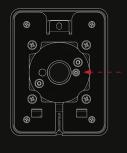

## **Optional Rotation Lock**

Place case on the pole in desired rotation and screw lock screw as shown to lock rotation.

Optional Tilt Adjustment Lock

Using Allen key provided, tighten screw at desired angle to lock in position.