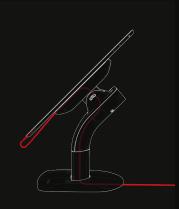

## **Optional Rotation Lock**

Place case on the pole in desired rotation and screw lock screw as shown to lock rotation.

Optional Tilt Adjustment Lock

Using Allen key provided, tighten screw at desired angle to lock in position.