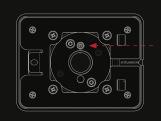

## **Optional Rotation Lock**

Place case on the pole in desired rotation and screw lock screw as shown to lock rotation.

Optional Tilt Adjustment Lock

Using Allen key provided, tighten screw at desired angle to lock in position.