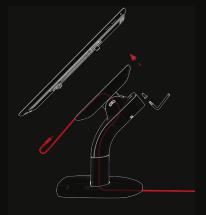

## **Optional Rotation Lock**

Place case on the pole in desired rotation and screw lock screw as shown to lock rotation.

Optional Tilt Adjustment Lock

Using Allen key provided, tighten screw at desired angle to lock in position.