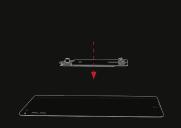

## Getting started guide

 Unscrew top bracket that holds the adhesive and remove. Feed cable through the stand.

2. Peel off the adhesive paper from the top bracket.

3. Place the bracket in the center of the tablet and press down and hold for 20 seconds.

4. Re-attach top bracket and secure with the lock screw.

5. Plug in the charging cable.