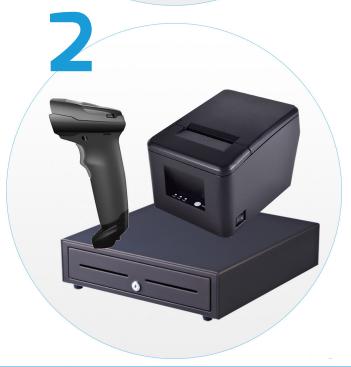

Ideal for Retail and Hospitality customers if scanning is required. Bundle Includes:

- 1. Element RW80L Thermal Receipt Printer
- 2. Element EC410B Cash Drawer
- 3. Element P100 2D Handheld Barcode Scanner