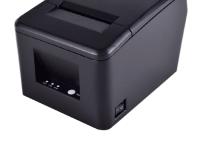

- > Default resolution: 203dpi, 180dpi can be emulated
- > Patent design of unique vertical double auto cutter
- > Windows, Linux, POSReady and OPOS Driver
- > Easy maintenance
- > Paper saving mode, Energy Star qualified
- > Top paper loading