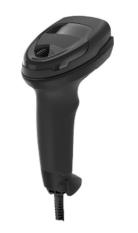

## **ELEMENT P100 2D HANDHELD BARCODE SCANNER**

- New generation COMS image sensor
- > Intelligent auxiliary aiming and lighting system
- > 1.5m drop resistance, IP42 rating
- > Comfortable, ergonomic design
- > Scans highly-distorted barcodes