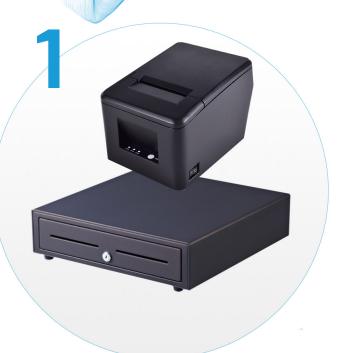

## RETAIL AND HOSPITALITY BUNDLES

Ideal for Hospitality customers for printing receipts and secure storage of cash.
Bundle Includes:

- 1. Element RW80L Thermal Receipt Printer
- 2. Element EC410B Cash Drawer