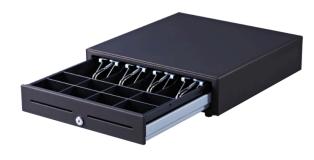

## **ELEMENT EC410B CASH DRAWER**

- > Solid Steel Construction
- > 5 Note Holders, 8 Coin Slots 2 Cheque Slots
- > Steel Runners & Derlon Rollers
- > 24V Solenoid
- > 1.6M Cable
- > RJ12 plug (Standard Receipt Printer Connector)
- > 410mm (width) x 415mm (depth) x 110mm (height)
- > Colour: Black